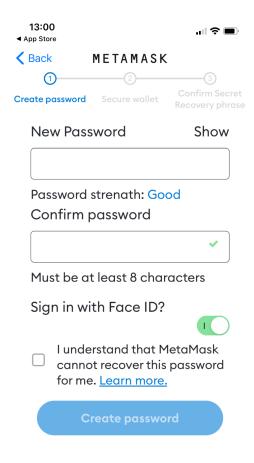

## Create password

This password will unlock your MetaMask wallet only on this device.

| Nev | w Password                                                                  | Show |
|-----|-----------------------------------------------------------------------------|------|
|     |                                                                             |      |
| Coi | nfirm password                                                              |      |
| Mus | st be at least 8 characte                                                   | ers  |
| Sig | n in with Face ID?                                                          |      |
|     | I understand that Metal cannot recover this pas for me. <u>Learn more</u> . |      |

6. Once password is confirmed and qualified -> enable Face ID if you'd like and check and agree "I understand password cannot be recovered "