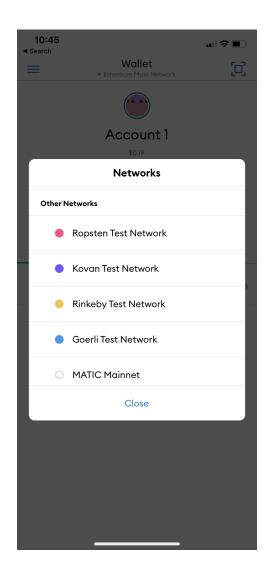

# \*\*How To Switch from Ethereum Network to Polygon Matic Network\*\*

1. From Homepage -> Click Left Top Menu icon -> Click "Settings "-> From Settings menu, click "Networks "to add a custom network

2. Click "Add Network "

## 4. Newly added "Matic Mainnet" will be shown on the Network List -> select and click "Add Network"

5. Exit to Wallet Homepage -> click on "Wallet" in title bar to expand Network List -> select "MATIC Mainnet" as the Network. You have now successfully switched to MATIC network!