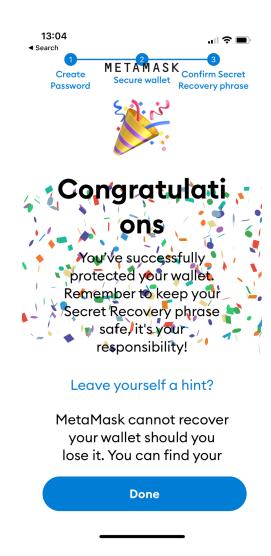

12. Congratulations! Account created successfully! -> click Done

13. Skip the tutorial prompt -> Enter your wallet app

14. Your newly created account is shown below -> copy and paste your wallet public address "0x...." to share with others