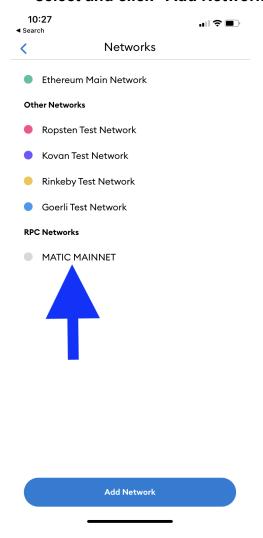

## 4. Newly added "Matic Mainnet" will be shown on the Network List -> select and click "Add Network"

5. Exit to Wallet Homepage -> click on "Wallet" in title bar to expand Network List -> select "MATIC Mainnet" as the Network. You have now successfully switched to MATIC network!