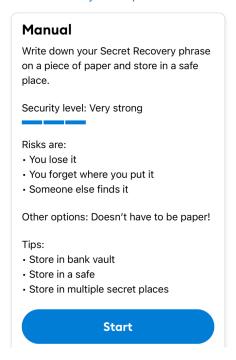

## Secure your wallet

Secure your wallet's Secret Recovery phrase.

• Why is it important?

10. Write down the 12 seed phrase words on a piece of paper

11. Confirm the 12 seed word phrase by re-entering them in the correct order