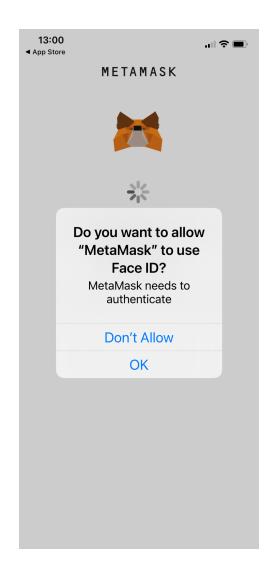

6. Once password is confirmed and qualified -> enable Face ID if you'd like and check and agree "I understand password cannot be recovered "

#### 7. Click "OK" to enable Face ID authentication

8. Proceed to Securing Wallet step

9. Review the precautions of securing your wallet -> click "Start"