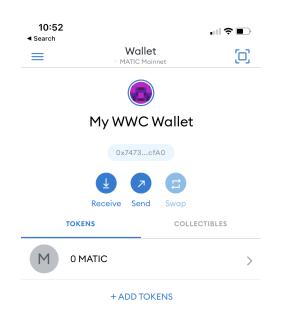

## 4. Newly added "Matic Mainnet" will be shown on the Network List -> select and click "Add Network"

5. Exit to Wallet Homepage -> click on "Wallet" in title bar to expand Network List -> select "MATIC Mainnet" as the Network. You have now successfully switched to MATIC network!

## \*\*How to Add and Display your WWC Token \*\*

1. Long-Click AccountName area (below Icon) to Edit Account Name to ex. "My WWC Wallet" -> Click "+ Add Tokens" Click "+ Add Tokens"