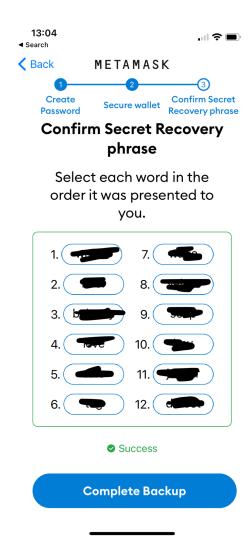

## Secure your wallet

Secure your wallet's Secret Recovery phrase.

• Why is it important?

10. Write down the 12 seed phrase words on a piece of paper

11. Confirm the 12 seed word phrase by re-entering them in the correct order