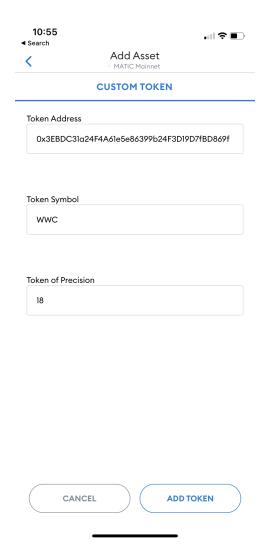

#### 2. Enter Contract Address below in the "Token Address" field:

#### 0x3EBDC31a24F4A61e5e86399b24F3D19D7fBD869f

If entered correctly, Token Symbol and Token Precision will be automatically shown:

| 10:50           |                          | 10:55<br><b>∢</b> Search   |                          | .ıll 🗢 🔳 |
|-----------------|--------------------------|----------------------------|--------------------------|----------|
| <               | Add Asset  MATIC Mainnet | <                          | Add Asset  MATIC Mainnet |          |
|                 | CUSTOM TOKEN             |                            | CUSTOM TOKEN             |          |
| Token Address   |                          | Token Address  0x3EBDC31a2 | 24F4A61e5e86399b24F3D19D | 7fBD869f |
|                 |                          |                            |                          |          |
| Token Symbol    |                          | Token Symbol               |                          |          |
|                 |                          | WWC                        |                          |          |
| Token of Precis | ion                      | Token of Precision         | on                       |          |
|                 |                          |                            |                          |          |
|                 |                          |                            |                          |          |
|                 |                          |                            |                          |          |
|                 |                          |                            |                          |          |
| CANO            | ADD TOKEN ADD TOKEN      | CANC                       | ADD TO                   | OKEN     |

#### 3. Now click "Add Token"