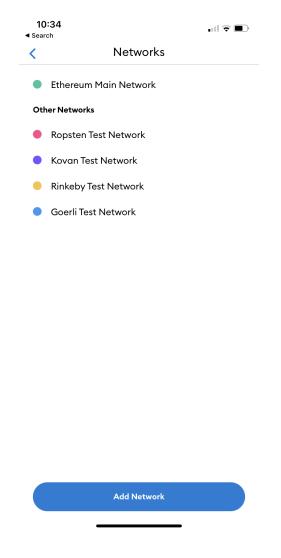

# \*\*How To Switch from Ethereum Network to Polygon Matic Network\*\*

1. From Homepage -> Click Left Top Menu icon -> Click "Settings "-> From Settings menu, click "Networks "to add a custom network

2. Click "Add Network "

## 4. Newly added "Matic Mainnet" will be shown on the Network List -> select and click "Add Network"

5. Exit to Wallet Homepage -> click on "Wallet" in title bar to expand Network List -> select "MATIC Mainnet" as the Network. You have now successfully switched to MATIC network!