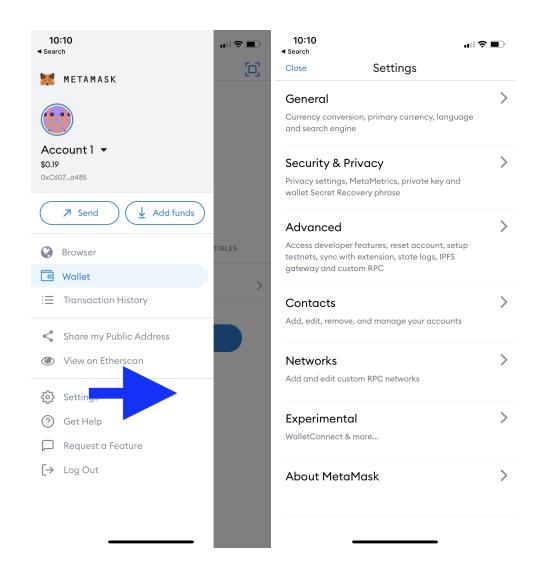

# \*\*How To Switch from Ethereum Network to Polygon Matic Network\*\*

1. From Homepage -> Click Left Top Menu icon -> Click "Settings "-> From Settings menu, click "Networks "to add a custom network

2. Click "Add Network "