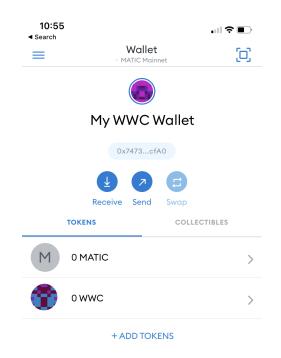

|
| Token of Precis | ion                      | Token of Precision         | on                       |          |
|                 |                          |                            |                          |          |
|                 |                          |                            |                          |          |
|                 |                          |                            |                          |          |
|                 |                          |                            |                          |          |
| CANO            | ADD TOKEN ADD TOKEN      | CANC                       | ADD TO                   | OKEN     |

#### 3. Now click "Add Token"



## 4. There! Your WWC Token is now listed and displayed on your UFA Wallet!