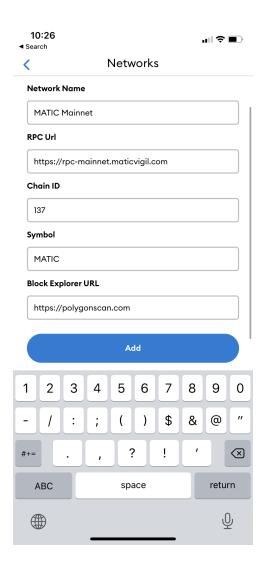

3. Enter the following information, and click "Add" in order to add Polygon network:

```
Network Name = " MATIC Mainnet "

RPC Url = " https://rpc-mainnet.maticvigil.com "

Chain ID = " 137 "

Symbol = " MATIC "

Block Explorer URL = " https://polygonscan.com "
```