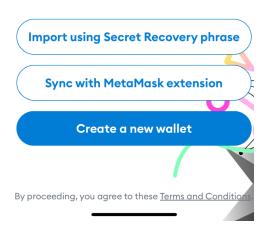

### Welcome to MetaMask

Trusted by millions, MetaMask is a secure wallet making the world of web3 accessible to all.

4. Select "Create a New Wallet"

## Wallet setup

Import an existing wallet or create a new one

5. Create a new password based on specified criteria and Confirm Password