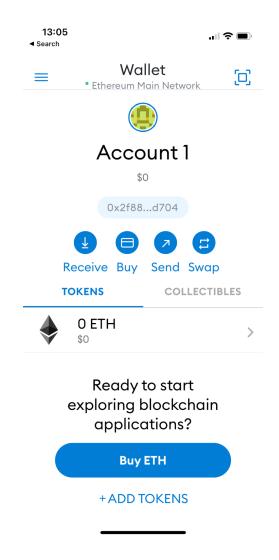

12. Congratulations! Account created successfully! -> click Done

13. Skip the tutorial prompt -> Enter your wallet app

14. Your newly created account is shown below -> copy and paste your wallet public address "0x...." to share with others