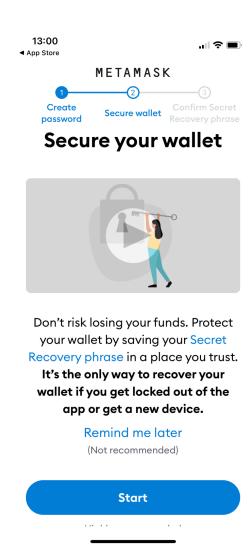

#### 7. Click "OK" to enable Face ID authentication

8. Proceed to Securing Wallet step

9. Review the precautions of securing your wallet -> click "Start"

## Secure your wallet

Secure your wallet's Secret Recovery phrase.

• Why is it important?

10. Write down the 12 seed phrase words on a piece of paper

11. Confirm the 12 seed word phrase by re-entering them in the correct order