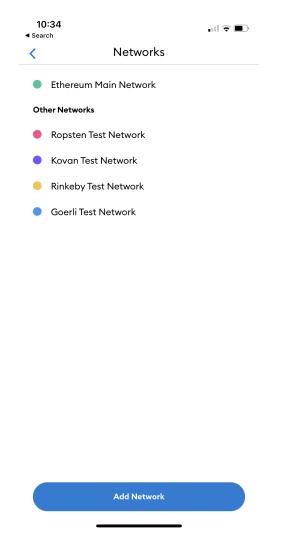

# \*\*How To Switch from Ethereum Network to Polygon Matic Network\*\*

1. From Homepage -> Click Left Top Menu icon -> Click "Settings "-> From Settings menu, click "Networks "to add a custom network

2. Click "Add Network "

3. Enter the following information, and click "Add" in order to add Polygon network:

```
Network Name = " MATIC Mainnet "

RPC Url = " https://rpc-mainnet.maticvigil.com "

Chain ID = " 137 "

Symbol = " MATIC "