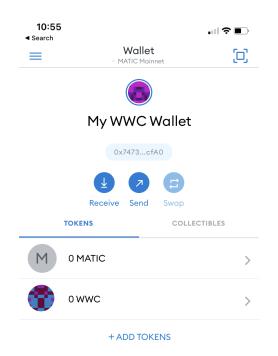

## 4. There! Your WWC Token is now listed and displayed on your WeWin WWC Wallet!