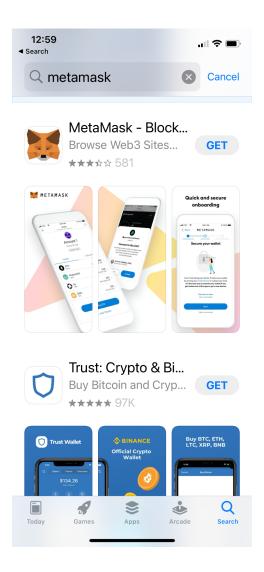

## How To Setup MetaMask Wallet on Your Mobile Device

1. Go to AppStore -> Search for "Metamask"

#### 2. Click "Get" on "MetaMask - Blockchain Wallet" to download App