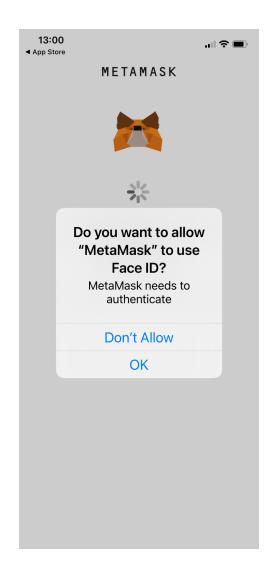

#### 7. Click "OK" to enable Face ID authentication

8. Proceed to Securing Wallet step

9. Review the precautions of securing your wallet -> click "Start"